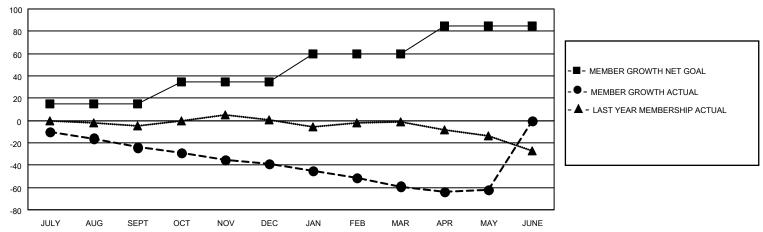

#### GOALS AND ACTUAL MEMBERS CUMULATIVE

| DROPPED CLUBS: 1          |    | 12 CLUBS OF 40 ADDED 1 OR MORE | GENDER DISTRIBUTION             |              |     |
|---------------------------|----|--------------------------------|---------------------------------|--------------|-----|
|                           |    | NEW MEMBERS                    | MALE                            | 714 (61.93%) |     |
|                           |    |                                | FEMALE                          | 439 (38.07%) |     |
| DROPPED MEMBERS           |    |                                |                                 |              |     |
| DECEASED                  | 18 | CLICK HERE FOR CUMULATIVE      | TOTAL FAMILY UNIT MEMBERS       |              | 142 |
| CLUB CANCELLED 5 OTHER 64 |    | MEMBERSHIP DATA                | FAMILY MEMBERS PAYING HALF DUES |              |     |
|                           |    |                                |                                 |              | 72  |
| TOTAL                     | 87 |                                |                                 |              |     |

### District 33 N

Results as of: 5/31/2021

| Clubs         |               |             |               | Members               |                         |                         |                                                    |  |
|---------------|---------------|-------------|---------------|-----------------------|-------------------------|-------------------------|----------------------------------------------------|--|
|               | RESULTS FOR   | R 2020-2021 |               | RESULTS FOR 2020-2021 |                         |                         |                                                    |  |
| QUARTER       | NEW CLUB GOAL | NEW CLUBS   | DROPPED CLUBS | QUARTER MEN           | MBER GROWTH NET<br>GOAL | MEMBER GROWTH<br>ACTUAL | DROPPED<br>MEMBERS ACTUAL<br>(including transfers) |  |
| JULY/AUG/SEPT | 1             | 0           | 0             | JULY/AUG/SEPT         | 15                      | 11                      | 33                                                 |  |
| OCT/NOV/DEC   | 0             | 0           | 0             | OCT/NOV/DEC           | 20                      | 7                       | 20                                                 |  |
| JAN/FEB/MAR   | 0             | 0           | 1             | JAN/FEB/MAR           | 25                      | 3                       | 23                                                 |  |
| APR/MAY/JUNE  | 1             | 0           | 0             | APR/MAY/JUNE          | 25                      | 9                       | 11                                                 |  |