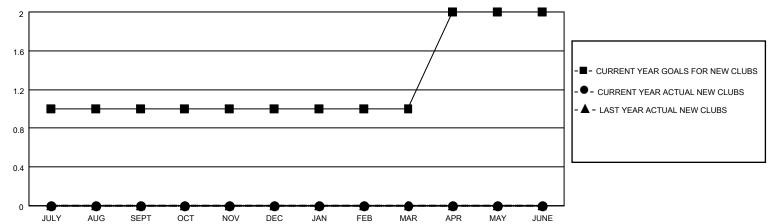

### GOALS AND ACTUAL NEW CLUBS CUMULATIVE

### District 33 N

Results as of: 5/31/2021

| Clubs         |               |             |               | Members               |                         |                         |                                                    |  |
|---------------|---------------|-------------|---------------|-----------------------|-------------------------|-------------------------|----------------------------------------------------|--|
|               | RESULTS FOR   | R 2020-2021 |               | RESULTS FOR 2020-2021 |                         |                         |                                                    |  |
| QUARTER       | NEW CLUB GOAL | NEW CLUBS   | DROPPED CLUBS | QUARTER MEN           | MBER GROWTH NET<br>GOAL | MEMBER GROWTH<br>ACTUAL | DROPPED<br>MEMBERS ACTUAL<br>(including transfers) |  |
| JULY/AUG/SEPT | 1             | 0           | 0             | JULY/AUG/SEPT         | 15                      | 11                      | 33                                                 |  |
| OCT/NOV/DEC   | 0             | 0           | 0             | OCT/NOV/DEC           | 20                      | 7                       | 20                                                 |  |
| JAN/FEB/MAR   | 0             | 0           | 1             | JAN/FEB/MAR           | 25                      | 3                       | 23                                                 |  |
| APR/MAY/JUNE  | 1             | 0           | 0             | APR/MAY/JUNE          | 25                      | 9                       | 11                                                 |  |